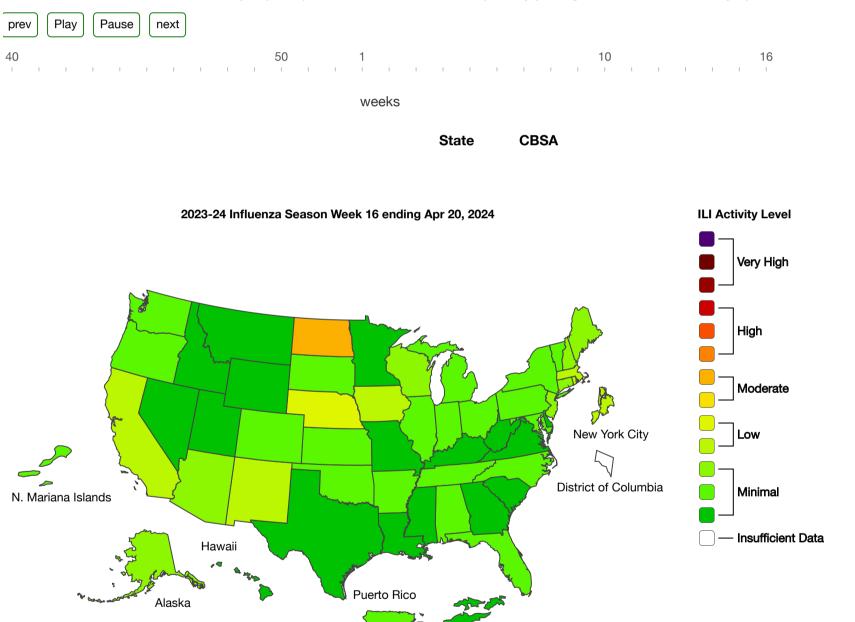

## Outpatient Respiratory Illness Activity Map Determined by Data Reported to ILINet

This system monitors visits for respiratory illness that includes fever plus a cough or sore throat, also referred to as ILI, not laboratory confirmed influenza and may capture patient visits due to other respiratory pathogens that cause similar symptoms.